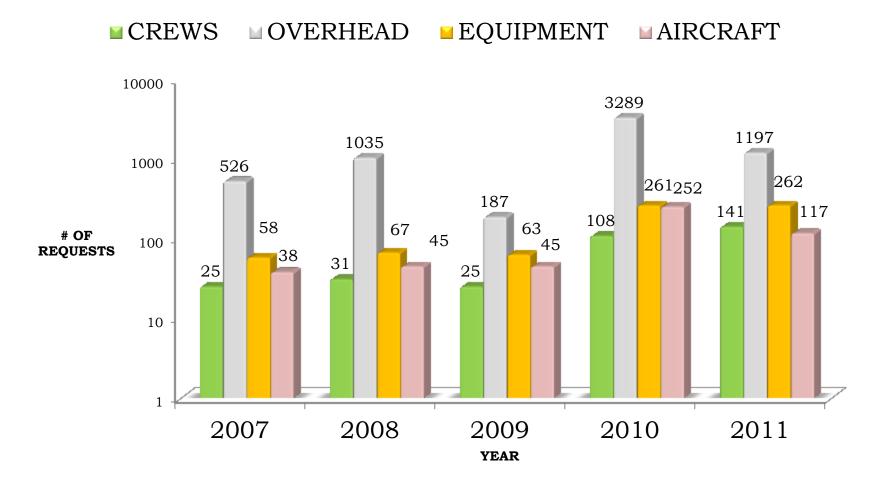

## 5 YEAR REQUEST AVERAGES CR-66, OH-1,247, EQ-142, AC-99

### 2012 FTC ZONE TOTAL REQUESTS