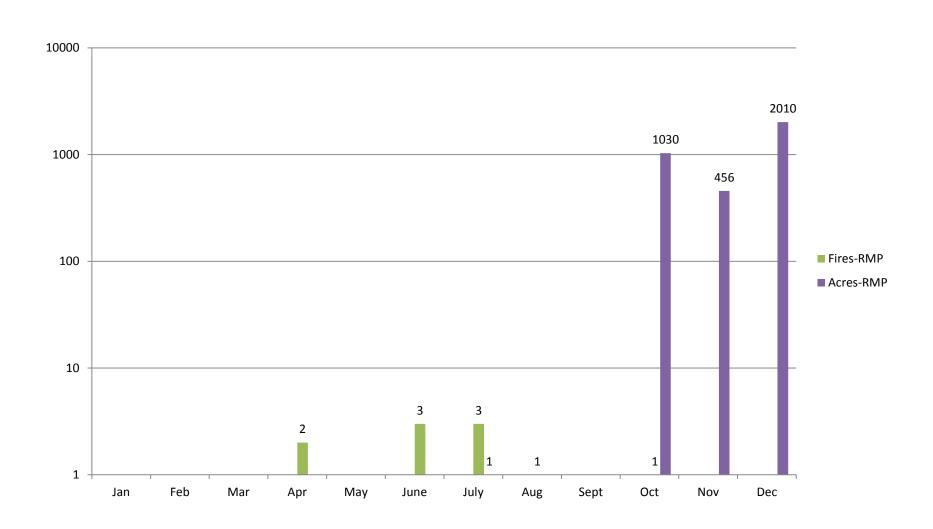

riencing we did accept training position in almost all dispatch functions and provided a high quality training assignment, which we will continue to make available to the Region Dispatch organizations.
- During the High Park incident FTC saw a large number of Aircraft in the zone with 31 being assigned at one time during the incident. We also saw more IR flights being requested due to the large incidents with the last one being requested in December in support of the Fern Lake Incident.

### INCIDENT TOTALS



### **INCIDENTS BY DAY**



### INCIDENTS BY HOUR



### INCIDENTS BY AGENCY



### INCIDENTS BY COUNTY



### RED FLAG WARNINGS



### FIRE AND ACRES TOTALS

### FIRES BY AGENCIES



### **ACRES BY AGENCIES**



### ARF FIRES AND ACRES BY MONTH



#### RMP FIRES AND ACRES BY MONTH



## RESOURCE ORDERS

## 5 YEAR REQUEST AVERAGES CR-66, OH-1,247, EQ-142, AC-99



### 2012 FTC ZONE TOTAL REQUESTS



### OVERHEAD ORDERS IN ZONE



# OVERHEAD ORDERS OUT OF ZONE 581 REQUESTS FOR 105 INCIDENTS



### **ENGINE ORDERS IN ZONE**



### ENGINE ORDERS OUT OF ZONE



### CREWS BY AGENCY IN ZONE



### **AIRCRAFT**

| Had<br>L Q  | AA 19V<br>AALAA<br>AALSA<br>AA3ME<br>BD 134<br>L-28<br>L-49  | ACSOOS<br>ACSOO<br>ACSOO<br>ACSOO<br>ACGOB<br>Two 690A<br>KA90<br>C90GT                              | AIR OPST                                                                         | BJC<br>BJC<br>BJC<br>BJC<br>BJC | State Control | PIOT RICKO                                                                                    |
|-------------|---------------------------------------------