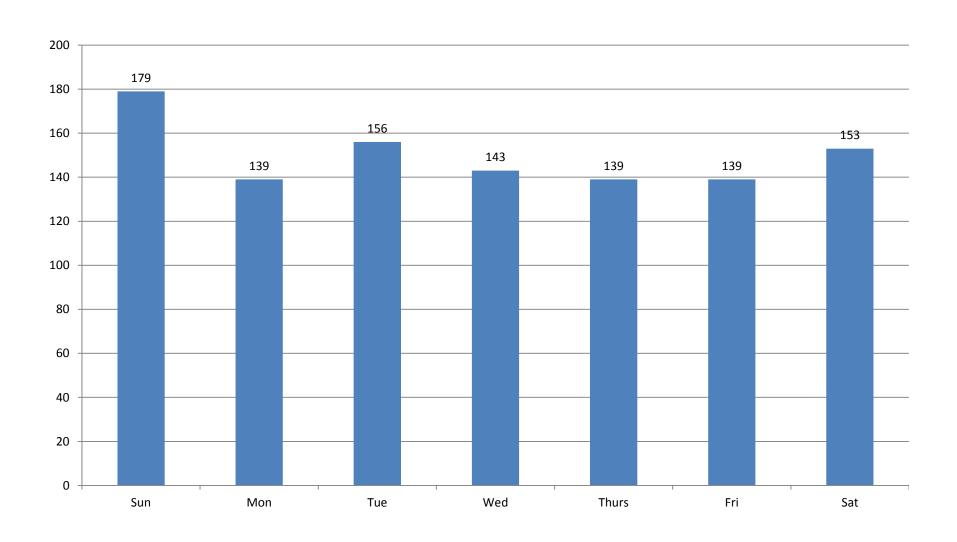

enhanced our militia capabilities by providing 3 additional D-110 classes during the year and with the activity we were able to utilize 54 local zone trainees in dispatch positions for 411 days assigned. To take further advantage of the activity FTC was experiencing we did accept training position in almost all dispatch functions and provided a high quality training assignment, which we will continue to make available to the Region Dispatch organizations.
- During the High Park incident FTC saw a large number of Aircraft in the zone with 31 being assigned at one time during the incident. We also saw more IR flights being requested due to the large incidents with the last one being requested in December in support of the Fern Lake Incident.

### INCIDENT TOTALS



### **INCIDENTS BY DAY**



### INCIDENTS BY HOUR



### INCIDENTS BY AGENCY



### INCIDENTS BY COUNTY



### RED FLAG WARNINGS



### FIRE AND ACRES TOTALS

### FIRES BY AGENCIES



### **ACRES BY AGENCIES**



### ARF FIRES AND ACRES BY MONTH



#### RMP FIRES AND ACRES BY MONTH



## RESOURCE ORDERS

## 5 YEAR REQUEST AVERAGES CR-66, OH-1,247, EQ-142, AC-99



### 2012 FTC ZONE TOTAL REQUESTS



### OVERHEAD ORDERS IN ZONE



# OVERHEAD ORDERS OUT OF ZONE 581 REQUESTS FOR 105 INCIDENTS



### **ENGINE ORDERS IN ZONE**



### ENGINE ORDERS OUT OF ZONE



### CREWS BY AGENCY IN ZONE



### **AIRCRAFT**

| Had<br>L Q  | AA 19V<br>AALAA<br>AALSA<br>AA3ME<br>BD 134<br>L-28<br>L-49  | ACSOOS<br>ACSOO<br>ACSOO<br>ACSOO<br>ACGOB<br>Two 690A<br>KA90<br>C90GT                              | AIR OPST