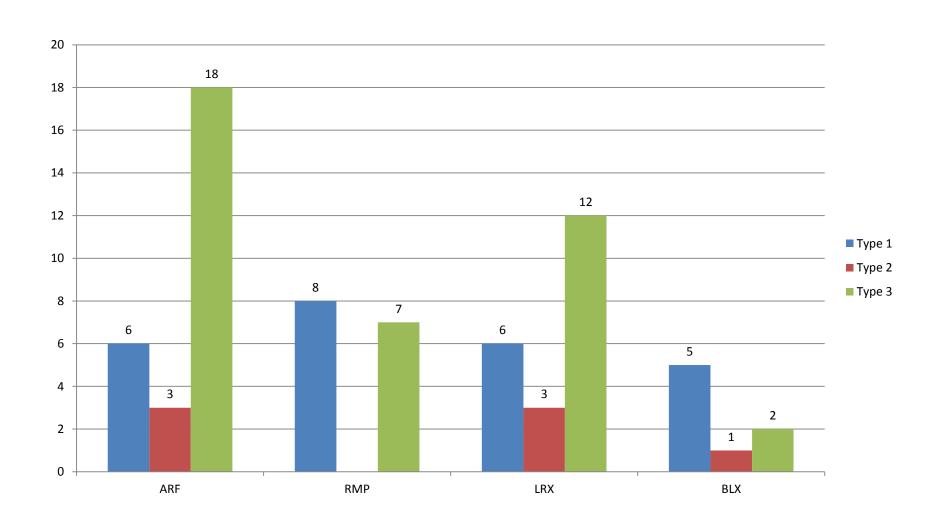

| Mys Chad Rungo<br>My Billy Gardin                                                             |

### **HELICOPTERS BY AGENCY**



### OTHER AIRCRAFT BY TYPE



### **BJC TOTALS**

Number of Sorties for 850,376 gallons of retardant



### 209 LARGE FIRES

| Inc Name            | Agency | Start Date | Cause | Ac.   | Inc.Type               |
|---------------------|--------|------------|-------|-------|------------------------|
| Heartstrong         | YMX    | 03-18-12   | U     | 18522 | Unk                    |
| Hewlett             | ARF    | 05-14-12   | Н     | 7685  | Type- 2 and 3          |
| Stuart Hole         | LRX    | 06-04-12   | L     | 228   | Type-3                 |
| High Park           | LRX    | 06-09-12   | L     | 87284 | Type-1,2,3<br>and 4    |
| Woodland<br>Heights | LRX    | 6-23-12    | Н     | 27    | Type-3                 |
| Last Chance         | WAX    | 6-25-12    | Н     | 45000 | Un