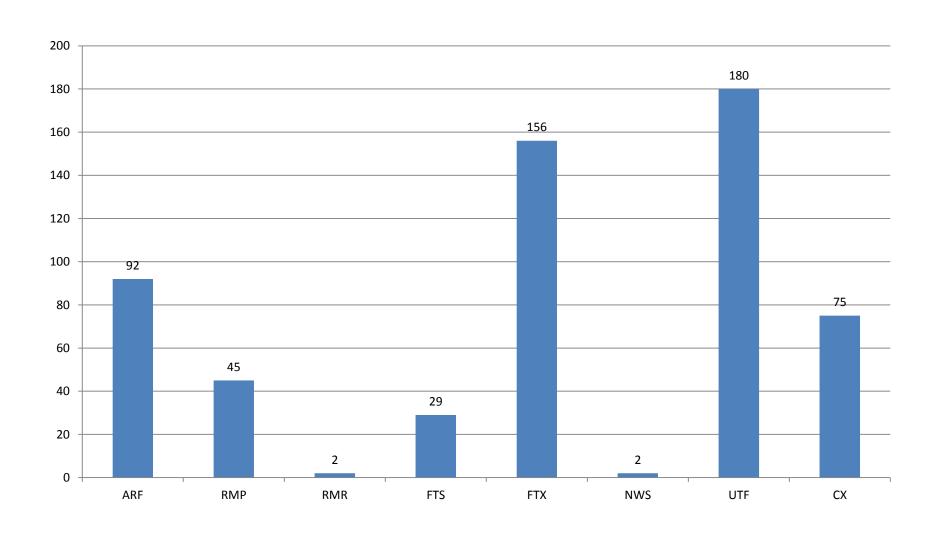

he High Park incident FTC saw a large number of Aircraft in the zone with 31 being assigned at one time during the incident. We also saw more IR flights being requested due to the large incidents with the last one being requested in December in support of the Fern Lake Incident.

### INCIDENT TOTALS



### **INCIDENTS BY DAY**



### INCIDENTS BY HOUR



### INCIDENTS BY AGENCY



### INCIDENTS BY COUNTY



### RED FLAG WARNINGS



### FIRE AND ACRES TOTALS

### FIRES BY AGENCIES



### **ACRES BY AGENCIES**



### ARF FIRES AND ACRES BY MONTH



#### RMP FIRES AND ACRES BY MONTH



## RESOURCE ORDERS

## 5 YEAR REQUEST AVERAGES CR-66, OH-1,247, EQ-142, AC-99



### 2012 FTC ZONE TOTAL REQUESTS



### OVERHEAD ORDERS IN ZONE



# OVERHEAD ORDERS OUT OF ZONE 581 REQUESTS FOR 105 INCIDENTS



### **ENGINE ORDERS IN ZONE**



### ENGINE ORDERS OUT OF ZONE



### CREWS BY AGENCY IN ZONE



### **AIRCRAFT**

| Had<br>L Q  | AA 19V<br>AALAA<br>AALSA<br>AA3ME<br>BD 134<br>L-28<br>L-49  | ACSOOS<br>ACSOO<br>ACSOO<br>ACSOO<br>ACGOB<br>Two 690A<br>KA90<br>C90GT                              | AIR OPST                                                                         | BJC<br>BJC<br>BJC<br>BJC<br>BJC | State Control | PIOT RICKO                                                                                    |
|-------------|--------------------------------------------------------------|------------------------------------------------------------------------------------------------------|----------------------------------------------------------------------------------|--------