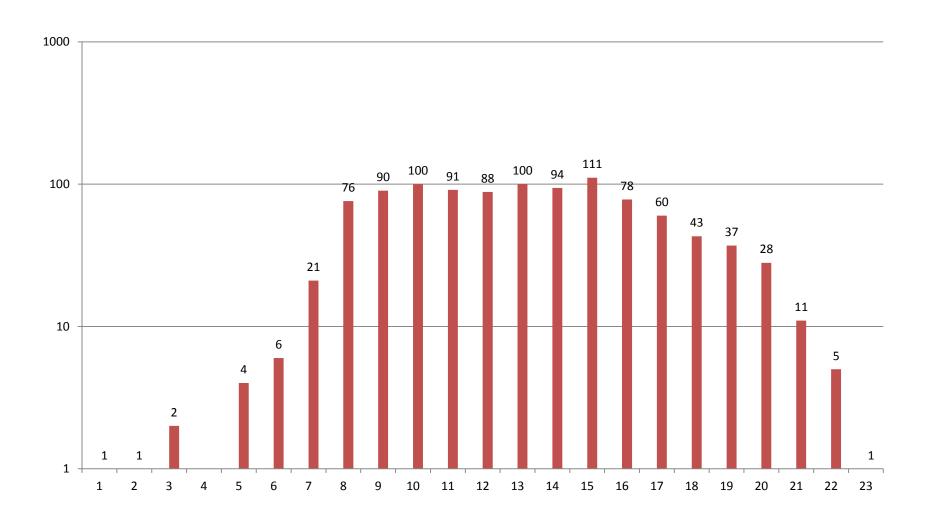

bilities by providing 3 additional D-110 classes during the year and with the activity we were able to utilize 54 local zone trainees in dispatch positions for 411 days assigned. To take further advantage of the activity FTC was experiencing we did accept training position in almost all dispatch functions and provided a high quality training assignment, which we will continue to make available to the Region Dispatch organizations.
- During the High Park incident FTC saw a large number of Aircraft in the zone with 31 being assigned at one time during the incident. We also saw more IR flights being requested due to the large incidents with the last one being requested in December in support of the Fern Lake Incident.

### INCIDENT TOTALS



### **INCIDENTS BY DAY**



### INCIDENTS BY HOUR



### INCIDENTS BY AGENCY



### INCIDENTS BY COUNTY



### RED FLAG WARNINGS



### FIRE AND ACRES TOTALS

### FIRES BY AGENCIES



### **ACRES BY AGENCIES**



### ARF FIRES AND ACRES BY MONTH



#### RMP FIRES AND ACRES BY MONTH



## RESOURCE ORDERS

## 5 YEAR REQUEST AVERAGES CR-66, OH-1,247, EQ-142, AC-99



### 2012 FTC ZONE TOTAL REQUESTS



### OVERHEAD ORDERS IN ZONE



# OVERHEAD ORDERS OUT OF ZONE 581 REQUESTS FOR 105 INCIDENTS



### **ENGINE ORDERS IN ZONE**



### ENGINE ORDERS OUT OF ZONE



### CREWS BY AGENCY IN ZONE



### **AIRCRAFT**

| Had<br>L Q  | AA 19V<br>AALAA<br>AALSA<br>AA3ME<br>BD 134<br>L-28<br>L-49  | ACSOOS<br>ACSOO<br>ACSOO<br>ACSOO<br>ACGOB<br>Two 690A<br>KA90<br>C90GT                              | AIR OPST