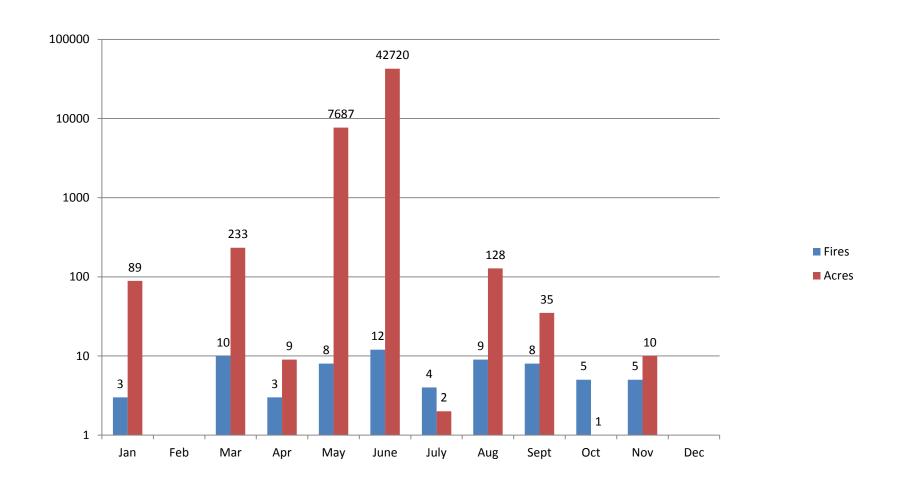

dvantage of the activity FTC was experiencing we did accept training position in almost all dispatch functions and provided a high quality training assignment, which we will continue to make available to the Region Dispatch organizations.
- During the High Park incident FTC saw a large number of Aircraft in the zone with 31 being assigned at one time during the incident. We also saw more IR flights being requested due to the large incidents with the last one being requested in December in support of the Fern Lake Incident.

### INCIDENT TOTALS



### **INCIDENTS BY DAY**



### INCIDENTS BY HOUR



### INCIDENTS BY AGENCY



### INCIDENTS BY COUNTY



### RED FLAG WARNINGS



### FIRE AND ACRES TOTALS

### FIRES BY AGENCIES



### **ACRES BY AGENCIES**



### ARF FIRES AND ACRES BY MONTH



#### RMP FIRES AND ACRES BY MONTH



## RESOURCE ORDERS

## 5 YEAR REQUEST AVERAGES CR-66, OH-1,247, EQ-142, AC-99



### 2012 FTC ZONE TOTAL REQUESTS



### OVERHEAD ORDERS IN ZONE



# OVERHEAD ORDERS OUT OF ZONE 581 REQUESTS FOR 105 INCIDENTS



### **ENGINE ORDERS IN ZONE**



### ENGINE ORDERS OUT OF ZONE



### CREWS BY AGENCY IN ZONE



### **AIRCRAFT**

| Had<br>L Q  | AA 19V<br>AALAA<br>AALSA<br>AA3ME<br>BD 134<br>L-28<br>L-49  | ACSOOS<br>ACSOO<br>ACSOO<br>ACSOO<br>ACGOB<br>Two 690A<br>KA90<br>C90GT                              | AIR OPST                                                                         | BJC<br>BJC<br>BJC<br>BJC<br>BJC | State Control | PIOT RICKO                                                                                    |
|-------------|--------