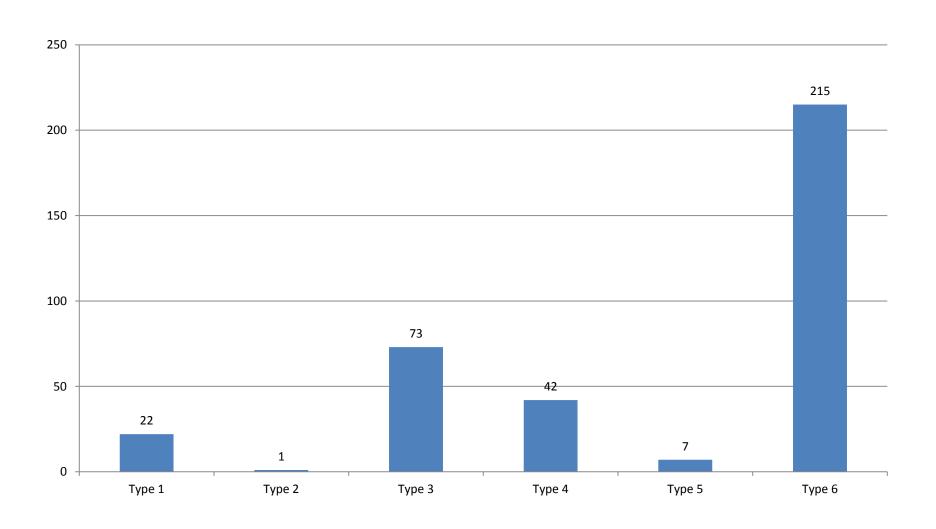

### 209 LARGE FIRES

| Inc Name            | Agency | Start Date | Cause | Ac.   | Inc.Type               |
|---------------------|--------|------------|-------|-------|------------------------|
| Heartstrong         | YMX    | 03-18-12   | U     | 18522 | Unk                    |
| Hewlett             | ARF    | 05-14-12   | Н     | 7685  | Type- 2 and 3          |
| Stuart Hole         | LRX    | 06-04-12   | L     | 228   | Type-3                 |
| High Park           | LRX    | 06-09-12   | L     | 87284 | Type-1,2,3<br>and 4    |
| Woodland<br>Heights | LRX    | 6-23-12    | Н     | 27    | Type-3                 |
| Last Chance         | WAX    | 6-25-12    | Н     | 45000 | Unk                    |
| Flagstaff           | BLX    | 6-26-12    | L     | 300   | Type-1 and 3           |
| Roach               | ARF    | 08-27-12   | Н     | 125   | Type-3                 |
| Fern                | RMP    | 10-08-12   | Н     | 3498  | Type-1,3,4<br>and NEMO |