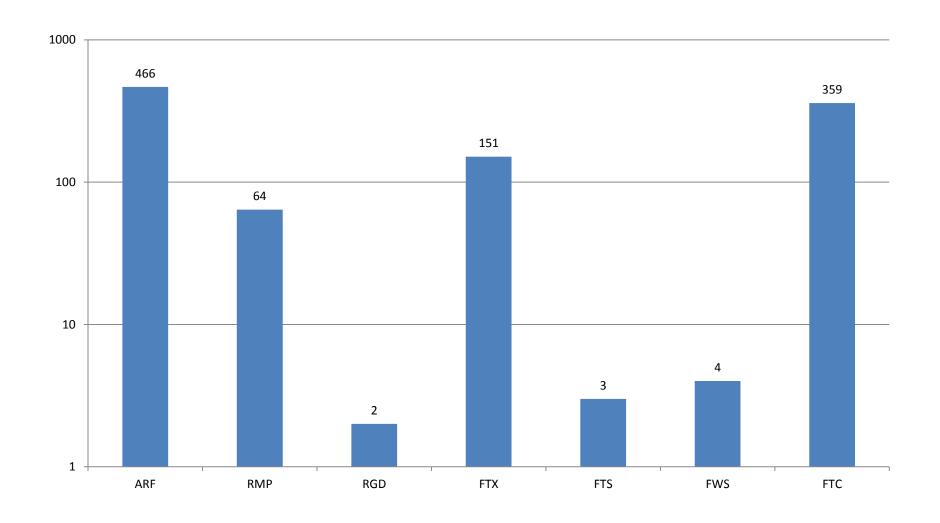

### FIRES BY AGENCIES

#### **ABREVIATIONS**

ARF – Arapaho and Roosevelt N.F. and Pawnee N.G.

RMP – Rocky Mountain National Park

RGD – Royal Gorge District BLM

FTX – Fort Collins Counties and Cooperators

FTS – State Agencies

FWS - Rocky Flats Refuge