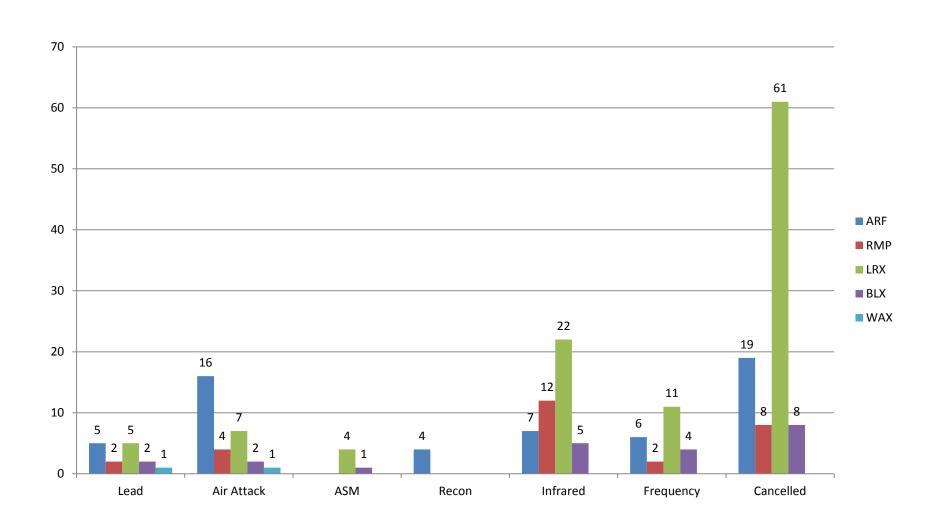

| Mys Chad Rungo<br>My Billy Gardin                                                             |

### **HELICOPTERS BY AGENCY**



### OTHER AIRCRAFT BY TYPE



### **BJC TOTALS**

Number of Sorties for 850,376 gallons of retardant



### 209 LARGE FIRES

| Inc Name            | Agency | Start Date | Cause | Ac.   | Inc.Type               |
|---------------------|--------|------------|-------|-------|------------------------|
| Heartstrong         | YMX    | 03-18-12   | U     | 18522 | Unk                    |
| Hewlett             | ARF    | 05-14-12   | Н     | 7685  | Type- 2 and 3          |
| Stuart Hole         | LRX    | 06-04-12   | L     | 228   | Type-3                 |
| High Park           | LRX    | 06-09-12   | L     | 87284 | Type-1,2,3<br>and 4    |
| Woodland<br>Heights | LRX    | 6-23-12    | Н     | 27    | Type-3                 |
| Last Chance         | WAX    | 6-25-12    | Н     | 45000 | Unk                    |
| Flags