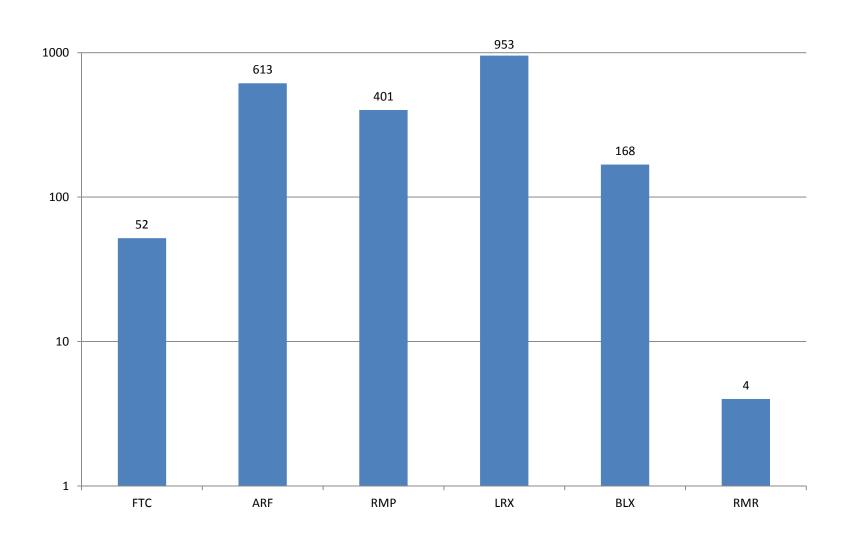

make available to the Region Dispatch organizations.
- During the High Park incident FTC saw a large number of Aircraft in the zone with 31 being assigned at one time during the incident. We also saw more IR flights being requested due to the large incidents with the last one being requested in December in support of the Fern Lake Incident.

### INCIDENT TOTALS



### **INCIDENTS BY DAY**



### INCIDENTS BY HOUR



### INCIDENTS BY AGENCY



### INCIDENTS BY COUNTY



### RED FLAG WARNINGS



### FIRE AND ACRES TOTALS

### FIRES BY AGENCIES



### **ACRES BY AGENCIES**



### ARF FIRES AND ACRES BY MONTH



#### RMP FIRES AND ACRES BY MONTH



## RESOURCE ORDERS

## 5 YEAR REQUEST AVERAGES CR-66, OH-1,247, EQ-142, AC-99



### 2012 FTC ZONE TOTAL REQUESTS



### OVERHEAD ORDERS IN ZONE



# OVERHEAD ORDERS OUT OF ZONE 581 REQUESTS FOR 105 INCIDENTS



### **ENGINE ORDERS IN ZONE**



### ENGINE ORDERS OUT OF ZONE



### CREWS BY AGENCY IN ZONE



### **AIRCRAFT**

| Had<br>L Q  | AA 19V<br>AALAA<br>AALSA<br>AA3ME<br>BD 134<br>L-28<br>L-49  | ACSOOS<br>ACSOO<br>ACSOO<br>ACSOO<br>ACGOB<br>Two 690A<br>KA90<br>C90GT                              | AIR OPST                                                                         | BJC<br>BJC<br>BJC<br>BJC<br>BJC | State Control | PIOT RICKO                                                                                    |
|-------------|--------------------------------------------------------------|------------------------------------------------------------------------------------------------------|---------------------------