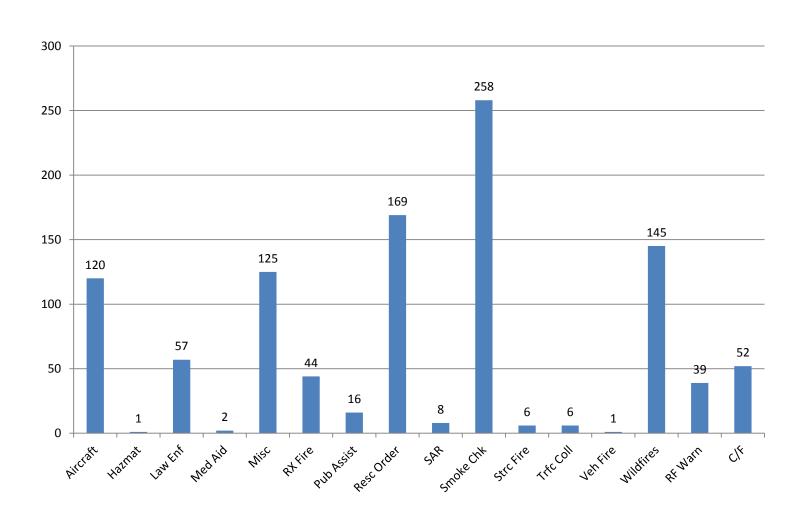

to support the activity FTC enhanced our militia capabilities by providing 3 additional D-110 classes during the year and with the activity we were able to utilize 54 local zone trainees in dispatch positions for 411 days assigned. To take further advantage of the activity FTC was experiencing we did accept training position in almost all dispatch functions and provided a high quality training assignment, which we will continue to make available to the Region Dispatch organizations.
- During the High Park incident FTC saw a large number of Aircraft in the zone with 31 being assigned at one time during the incident. We also saw more IR flights being requested due to the large incidents with the last one being requested in December in support of the Fern Lake Incident.

### INCIDENT TOTALS



### **INCIDENTS BY DAY**



### INCIDENTS BY HOUR



### INCIDENTS BY AGENCY



### INCIDENTS BY COUNTY



### RED FLAG WARNINGS



### FIRE AND ACRES TOTALS

### FIRES BY AGENCIES



### **ACRES BY AGENCIES**



### ARF FIRES AND ACRES BY MONTH



#### RMP FIRES AND ACRES BY MONTH



## RESOURCE ORDERS

## 5 YEAR REQUEST AVERAGES CR-66, OH-1,247, EQ-142, AC-99



### 2012 FTC ZONE TOTAL REQUESTS



### OVERHEAD ORDERS IN ZONE



# OVERHEAD ORDERS OUT OF ZONE 581 REQUESTS FOR 105 INCIDENTS



### **ENGINE ORDERS IN ZONE**



### ENGINE ORDERS OUT OF ZONE



### CREWS BY AGENCY IN ZONE



### **AIRCRAFT**

| Had<br>L Q  | AA 19V<br>AALAA<br>AALSA<br>AA3ME<br>BD 134<br>L-28<br>L-49  | ACSOOS<br>ACSOO<br>ACSOO<br>ACSOO<br>ACGOB<br>Two 690A<br>KA90<br>C90GT                              | AIR