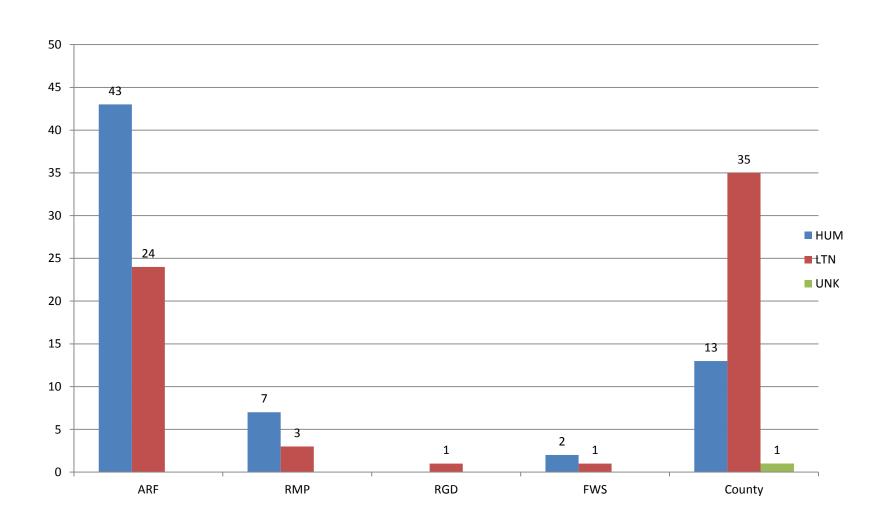

es in dispatch positions for 411 days assigned. To take further advantage of the activity FTC was experiencing we did accept training position in almost all dispatch functions and provided a high quality training assignment, which we will continue to make available to the Region Dispatch organizations.
- During the High Park incident FTC saw a large number of Aircraft in the zone with 31 being assigned at one time during the incident. We also saw more IR flights being requested due to the large incidents with the last one being requested in December in support of the Fern Lake Incident.

### INCIDENT TOTALS



### **INCIDENTS BY DAY**



### INCIDENTS BY HOUR



### INCIDENTS BY AGENCY



### INCIDENTS BY COUNTY



### RED FLAG WARNINGS



### FIRE AND ACRES TOTALS

### FIRES BY AGENCIES



### **ACRES BY AGENCIES**



### ARF FIRES AND ACRES BY MONTH



#### RMP FIRES AND ACRES BY MONTH



## RESOURCE ORDERS

## 5 YEAR REQUEST AVERAGES CR-66, OH-1,247, EQ-142, AC-99



### 2012 FTC ZONE TOTAL REQUESTS



### OVERHEAD ORDERS IN ZONE



# OVERHEAD ORDERS OUT OF ZONE 581 REQUESTS FOR 105 INCIDENTS



### **ENGINE ORDERS IN ZONE**



### ENGINE ORDERS OUT OF ZONE



### CREWS BY AGENCY IN ZONE



### **AIRCRAFT**

| Had<br>L Q  | AA 19V<br>AALAA<br>AALSA<br>AA3ME<br>BD 134<br>L-28<br>L-49  | ACSOOS<br>ACSOO<br>ACSOO<br>ACSOO<br>ACGOB<br>Two 690A<br>KA90<br>C90GT                              | AIR OPST                                                                         | BJC<br>BJC<br>BJC<br>BJC<br>BJC | State Control | PIOT RICKO