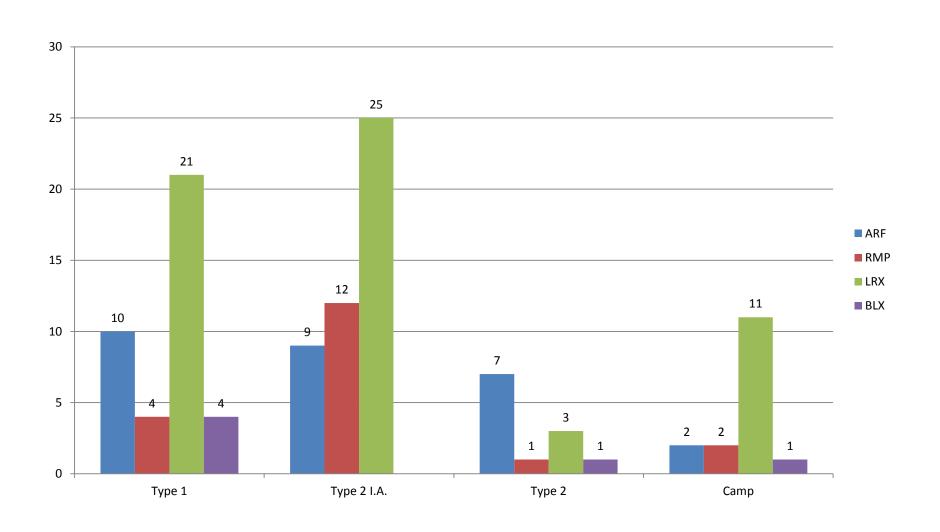

e time during the incident. We also saw more IR flights being requested due to the large incidents with the last one being requested in December in support of the Fern Lake Incident.

### INCIDENT TOTALS



### **INCIDENTS BY DAY**



### INCIDENTS BY HOUR



### INCIDENTS BY AGENCY



### INCIDENTS BY COUNTY



### RED FLAG WARNINGS



### FIRE AND ACRES TOTALS

### FIRES BY AGENCIES



### **ACRES BY AGENCIES**



### ARF FIRES AND ACRES BY MONTH



#### RMP FIRES AND ACRES BY MONTH



## RESOURCE ORDERS

## 5 YEAR REQUEST AVERAGES CR-66, OH-1,247, EQ-142, AC-99



### 2012 FTC ZONE TOTAL REQUESTS



### OVERHEAD ORDERS IN ZONE



# OVERHEAD ORDERS OUT OF ZONE 581 REQUESTS FOR 105 INCIDENTS



### **ENGINE ORDERS IN ZONE**



### ENGINE ORDERS OUT OF ZONE



### CREWS BY AGENCY IN ZONE



### **AIRCRAFT**

| Had<br>L Q  | AA 19V<br>AALAA<br>AALSA<br>AA3ME<br>BD 134<br>L-28<br>L-49  | ACSOOS<br>ACSOO<br>ACSOO<br>ACSOO<br>ACGOB<br>Two 690A<br>KA90<br>C90GT                              | AIR OPST                                                                         | BJC<br>BJC<br>BJC<br>BJC<br>BJC | State Control | PIOT RICKO                                                                                    |
|-------------|--------------------------------------------------------------|------------------------------------------------------------------------------------------------------|----------------------------------------------------------------------------------|---------------------------------|-----------------------------------------------------------------------