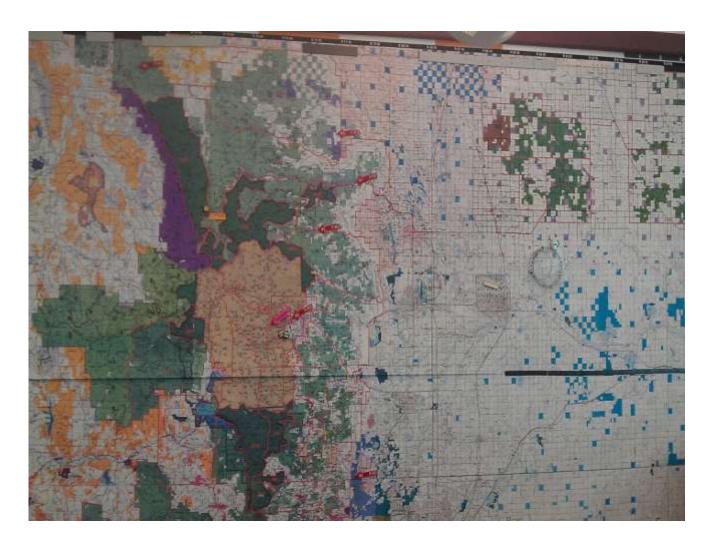

### 2012 ANNUAL REPORT

Arrows indicate Team fires

#### 2012 YEAR IN REVIEW

 FTC started the year with mild weather and little snow which resulted in an early and continuous fire season lasting into December with the Fern Lake Fire. The zone broke records for acres burned (145,925 acres) and teams mobilized; we had 8 type 3, 2 type 2 and 4 type 1 and 1 NEMO Team mobilized between April and December. The first team was mobilized for the Hewlett fire in May and last team in December for the Fern Lake fire. With the 2 most notable fires being the High Park fire in June (second largest fire in the State) and the Fern Lake fire which started on October 9th and saw a team mobilization in December and was not contained in 2012. While the zone did get some snow in December we still ended the year below average.