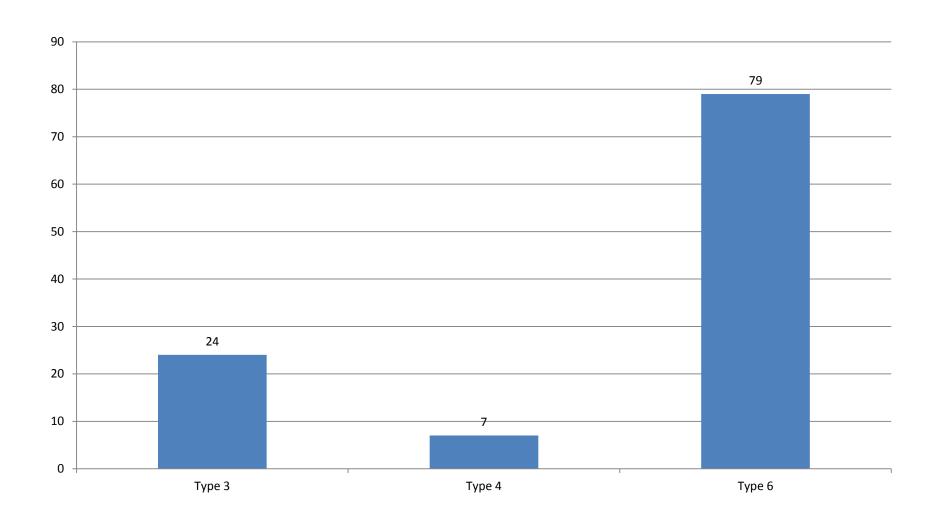

ne with 31 being assigned at one time during the incident. We also saw more IR flights being requested due to the large incidents with the last one being requested in December in support of the Fern Lake Incident.

### INCIDENT TOTALS



### **INCIDENTS BY DAY**



### INCIDENTS BY HOUR



### INCIDENTS BY AGENCY



### INCIDENTS BY COUNTY



### RED FLAG WARNINGS



### FIRE AND ACRES TOTALS

### FIRES BY AGENCIES



### **ACRES BY AGENCIES**



### ARF FIRES AND ACRES BY MONTH



#### RMP FIRES AND ACRES BY MONTH



## RESOURCE ORDERS

## 5 YEAR REQUEST AVERAGES CR-66, OH-1,247, EQ-142, AC-99



### 2012 FTC ZONE TOTAL REQUESTS



### OVERHEAD ORDERS IN ZONE



# OVERHEAD ORDERS OUT OF ZONE 581 REQUESTS FOR 105 INCIDENTS



### **ENGINE ORDERS IN ZONE**



### ENGINE ORDERS OUT OF ZONE



### CREWS BY AGENCY IN ZONE



### **AIRCRAFT**

| Had<br>L Q  | AA 19V<br>AALAA<br>AALSA<br>AA3ME<br>BD 134<br>L-28<br>L-49  | ACSOOS<br>ACSOO<br>ACSOO<br>ACSOO<br>ACGOB<br>Two 690A<br>KA90<br>C90GT                              | AIR OPST                                                                         | BJC<br>BJC<br>BJC<br>BJC<br>BJC | State Control | PIOT RICKO                                                                                    |
|-------------|--------------------------------------------------------------|------------------------------------------------------------------------------------------------------|----------------------------------------------------------------------------------|---------------------------------|----------------------------------------