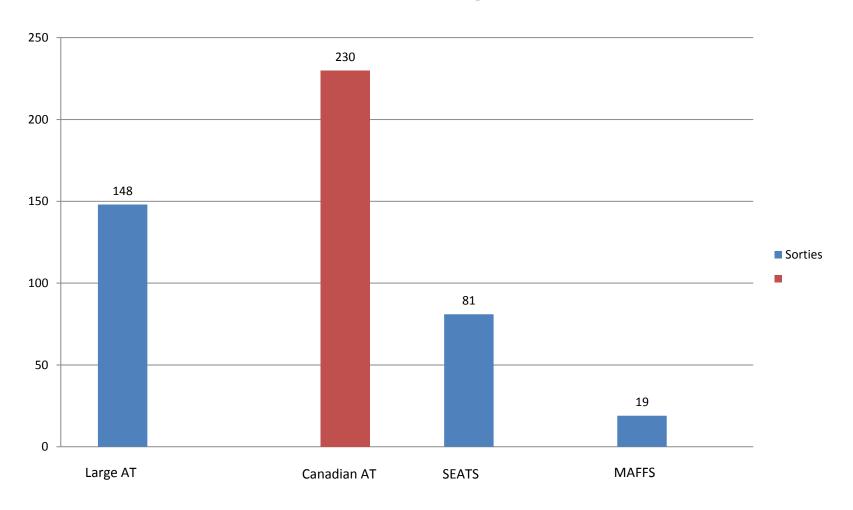

| Mys Chad Rungo<br>My Billy Gardin                                                             |

### **HELICOPTERS BY AGENCY**



### OTHER AIRCRAFT BY TYPE



### **BJC TOTALS**

Number of Sorties for 850,376 gallons of retardant



### 209 LARGE FIRES

| Inc Name            | Agency | Start Date | Cause | Ac.   | Inc.Type               |
|---------------------|--------|------------|-------|-------|------------------------|
| Heartstrong         | YMX    | 03-18-12   | U     | 18522 | Unk                    |
| Hewlett             | ARF    | 05-14-12   | Н     | 7685  | Type- 2 and 3          |
| Stuart Hole         | LRX    | 06-04-12   | L     | 228   | Type-3                 |
| High Park           | LRX    | 06-09-12   | L     | 87284 | Type-1,2,3<br>and 4    |
| Woodland<br>Heights | LRX    | 6-23-12    | Н     | 27    | Type-3                 |
| Last Chance         | WAX    | 6-25-12    | Н     | 45000 | Unk                    |
| Flagstaff           | BLX    | 6-26-12    | L     | 300   | Type-1 and 3