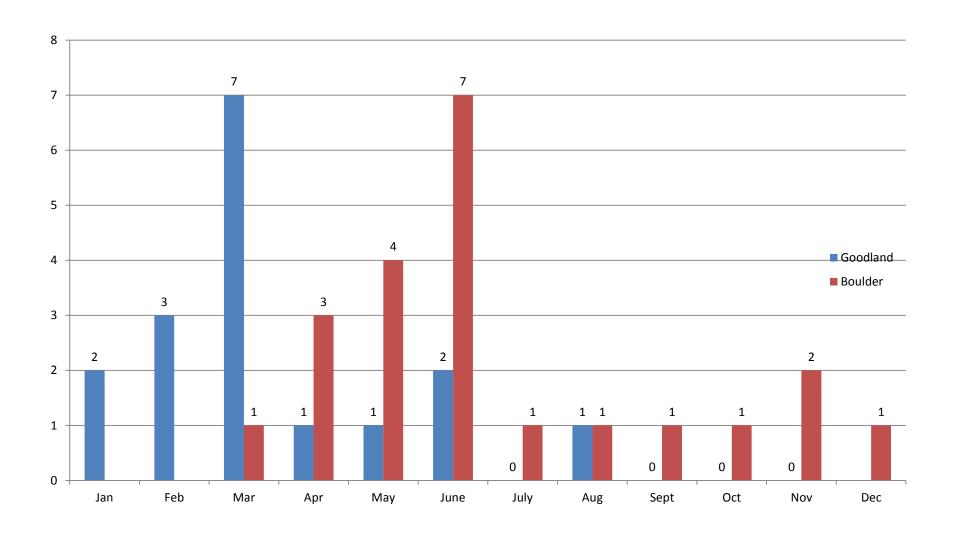

ctivity we were able to utilize 54 local zone trainees in dispatch positions for 411 days assigned. To take further advantage of the activity FTC was experiencing we did accept training position in almost all dispatch functions and provided a high quality training assignment, which we will continue to make available to the Region Dispatch organizations.
- During the High Park incident FTC saw a large number of Aircraft in the zone with 31 being assigned at one time during the incident. We also saw more IR flights being requested due to the large incidents with the last one being requested in December in support of the Fern Lake Incident.

### INCIDENT TOTALS



### **INCIDENTS BY DAY**



### INCIDENTS BY HOUR



### INCIDENTS BY AGENCY



### INCIDENTS BY COUNTY



### RED FLAG WARNINGS



### FIRE AND ACRES TOTALS

### FIRES BY AGENCIES



### **ACRES BY AGENCIES**



### ARF FIRES AND ACRES BY MONTH



#### RMP FIRES AND ACRES BY MONTH



## RESOURCE ORDERS

## 5 YEAR REQUEST AVERAGES CR-66, OH-1,247, EQ-142, AC-99



### 2012 FTC ZONE TOTAL REQUESTS



### OVERHEAD ORDERS IN ZONE



# OVERHEAD ORDERS OUT OF ZONE 581 REQUESTS FOR 105 INCIDENTS



### **ENGINE ORDERS IN ZONE**



### ENGINE ORDERS OUT OF ZONE



### CREWS BY AGENCY IN ZONE



### **AIRCRAFT**

| Had<br>L Q  | AA 19V<br>AALAA<br>AALSA<br>AA3ME<br>BD 134<br>L-28<br>L-49  | ACSOOS<br>ACSOO<br>ACSOO<br>ACSOO<br>ACGOB<br>Two 690A<br>KA90<br>C90GT                              | AIR OPST                                                                         | BJC<br>BJC<br>BJC<br>BJC<br>BJC | State Control | PI