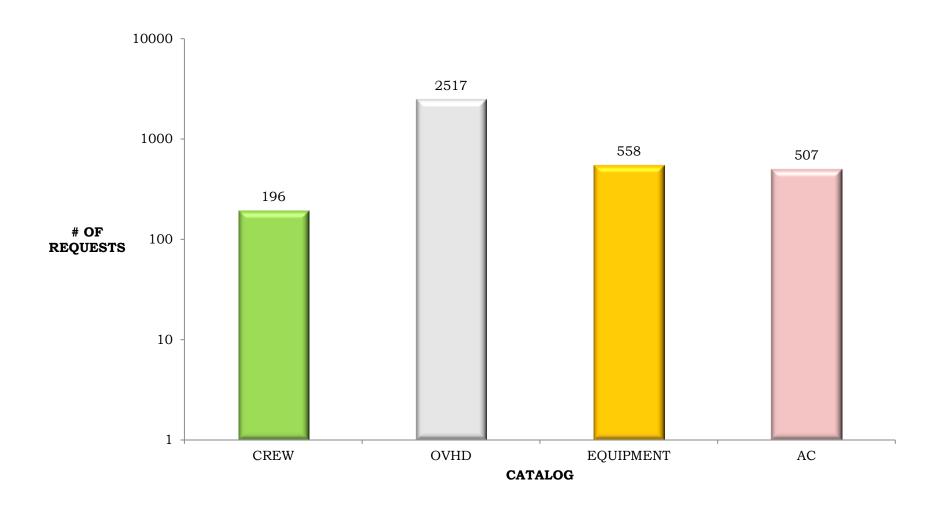

## 5 YEAR REQUEST AVERAGES CR-66, OH-1,247, EQ-142, AC-99

### 2012 FTC ZONE TOTAL REQUESTS