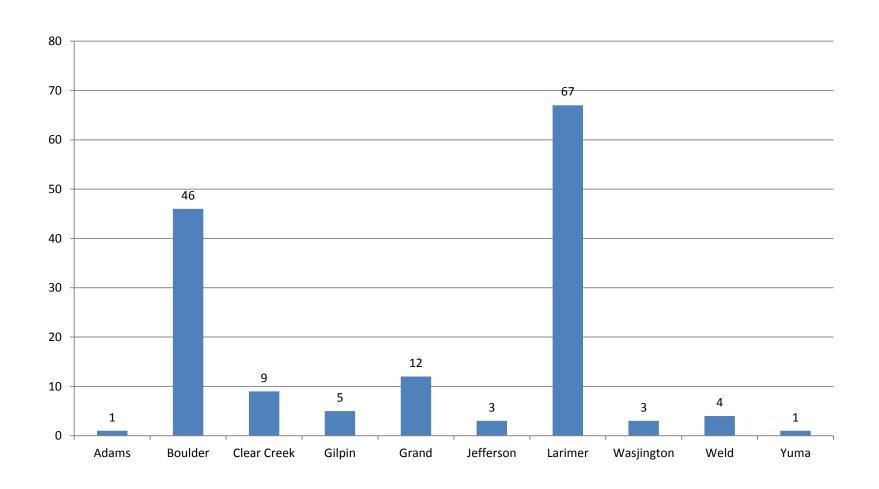

g the year and with the activity we were able to utilize 54 local zone trainees in dispatch positions for 411 days assigned. To take further advantage of the activity FTC was experiencing we did accept training position in almost all dispatch functions and provided a high quality training assignment, which we will continue to make available to the Region Dispatch organizations.
- During the High Park incident FTC saw a large number of Aircraft in the zone with 31 being assigned at one time during the incident. We also saw more IR flights being requested due to the large incidents with the last one being requested in December in support of the Fern Lake Incident.

### INCIDENT TOTALS



### **INCIDENTS BY DAY**



### INCIDENTS BY HOUR



### INCIDENTS BY AGENCY



### INCIDENTS BY COUNTY



### RED FLAG WARNINGS



### FIRE AND ACRES TOTALS

### FIRES BY AGENCIES



### **ACRES BY AGENCIES**



### ARF FIRES AND ACRES BY MONTH



#### RMP FIRES AND ACRES BY MONTH



## RESOURCE ORDERS

## 5 YEAR REQUEST AVERAGES CR-66, OH-1,247, EQ-142, AC-99



### 2012 FTC ZONE TOTAL REQUESTS



### OVERHEAD ORDERS IN ZONE



# OVERHEAD ORDERS OUT OF ZONE 581 REQUESTS FOR 105 INCIDENTS



### **ENGINE ORDERS IN ZONE**



### ENGINE ORDERS OUT OF ZONE



### CREWS BY AGENCY IN ZONE



### **AIRCRAFT**

| Had<br>L Q  | AA 19V<br>AALAA<br>AALSA<br>AA3ME<br>BD 134<br>L-28<br>L-49  | ACSOOS<br>ACSOO<br>ACSOO<br>ACSOO<br>ACGOB<br>Two 690A<br>KA90<br>C90GT                              | AIR OPST                                                                         | BJC<br>BJC<br>BJC<br>BJC<br