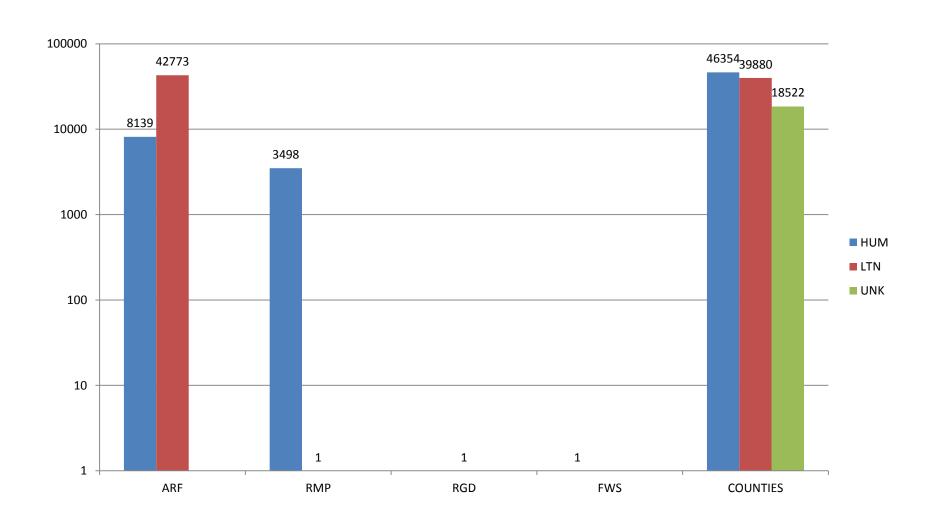

### INCIDENTS BY COUNTY

#### **ABREVIATIONS**

ARF – Arapaho and Roosevelt N.F. and Pawnee N.G.

RMP – Rocky Mountain National Park

RGD – Royal Gorge District BLM

FTX – Fort Collins Counties and Cooperators

FTS – State Agencies

FWS - Rocky Flats Refuge

FTC – Fort Collins Dispatch Center

LRX – Larimer County

BLX – Boulder County

WMX – Washington County

YMX – Yuma County

RMR – Rocky Flats Refuge